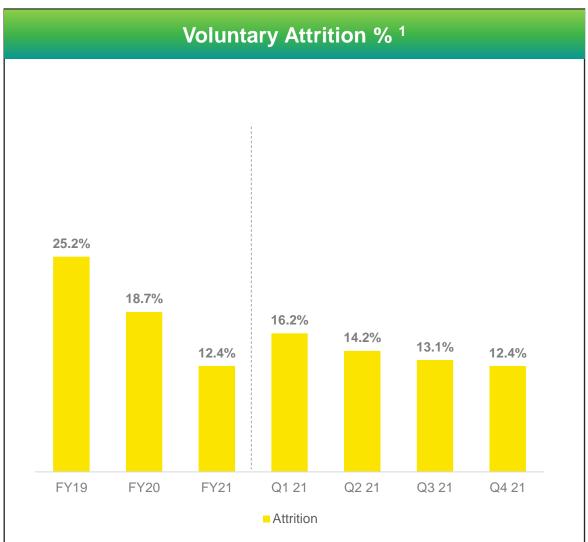

| 13.5%    |         | 27.0%   | 15.8%  |         |
| PBT (₹ lakhs)          | 4,924    | 5,327    | (7.6)%  | 720      | 583.9%  | 18,602  | 7,361  | 152.7%  |
| %                      | 22.0%    | 26.5%    |         | 3.8%     |         | 23.3%   | 10.3%  |         |
| Tax                    | 1,319    | 1,112    | 18.6%   | 190      | 594.2%  | 2,356   | 190    | 1140.0% |
| %                      | 5.9%     | 5.5%     |         | 1.0%     |         | 3.0%    | 0.3%   |         |
| PAT (₹ lakhs)          | 3,605    | 4,215    | (14.5)% | 530      | 580.2%  | 16,246  | 7,171  | 126.6%  |
| %                      | 16.1%    | 20.9%    |         | 2.8%     |         | 20.4%   | 10.0%  |         |

# Born Digital. Born Agile.







### **Operational & Financial Metrics**





























#### Avg. annual revenue / active customer

By Revenue (USD '000)







|                                       | FY18  | FY19  | FY20  | FY21Q1 | FY21Q2 | FY21Q3 | FY21Q4 | FY21  |
|---------------------------------------|-------|-------|-------|--------|--------|--------|--------|-------|
| Customer Industry group               |       |       |       |        |        |        |        |       |
| Edutech                               | 18.0% | 21.3% | 21.3% | 27.0%  | 27.0%  | 24.9%  | 24.1%  | 25.6% |
| Hitech                                | 24.6% | 21.0% | 21.0% | 20.5%  | 19.5%  | 20.2%  | 13.5%  | 18.2% |
| BFSI                                  | 17.9% | 18.2% | 17.5% | 17.4%  | 16.3%  | 17.4%  | 14.8%  | 16.4% |
| Travel, Media and Entertainment (TME) | 11.0% | 13.8%