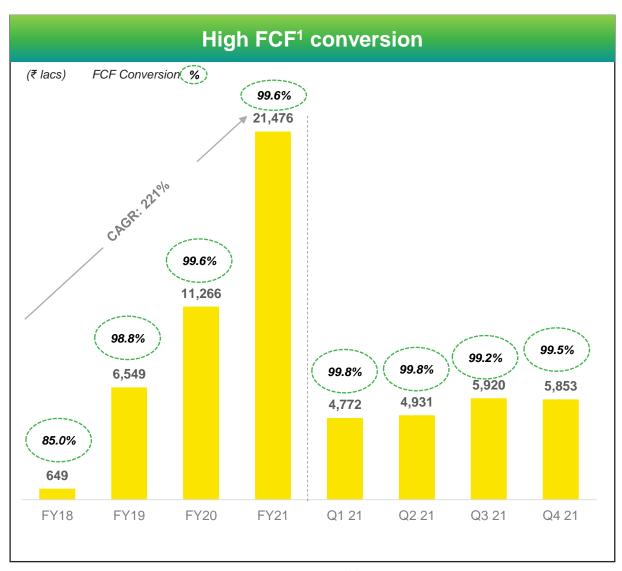

| 13.5%    |         | 27.0%   | 15.8%  |         |
| PBT (₹ lakhs)          | 4,924    | 5,327    | (7.6)%  | 720      | 583.9%  | 18,602  | 7,361  | 152.7%  |
| %                      | 22.0%    | 26.5%    |         | 3.8%     |         | 23.3%   | 10.3%  |         |
| Tax                    | 1,319    | 1,112    | 18.6%   | 190      | 594.2%  | 2,356   | 190    | 1140.0% |
| %                      | 5.9%     | 5.5%     |         | 1.0%     |         | 3.0%    | 0.3%   |         |
| PAT (₹ lakhs)          | 3,605    | 4,215    | (14.5)% | 530      | 580.2%  | 16,246  | 7,171  | 126.6%  |
| %                      | 16.1%    | 20.9%    |         | 2.8%     |         | 20.4%   | 10.0%  |         |

# Born Digital. Born Agile.







### **Operational & Financial Metrics**





























#### Avg. annual revenue / active customer

By Revenue (USD '000)







|                                       | FY18  | FY19  | FY20  | FY21Q1 | FY21Q2 | FY21Q3 | FY21Q4 | FY21  |
|---------------------------------------|-------|-------|-------|--------|--------|--------|--------|-------|
| Customer Industry group               |       |       |       |        |        |        |        |       |
| Edutech                               | 18.0% | 21.3% | 21.3% | 27.0%  | 27.0%  | 24.9%  | 24.1%  | 25.6% |
| Hitech                                | 24.6% | 21.0% | 21.0% | 20.5%  | 19.5%  | 20.2%  | 13.5%  | 18.2% |
| BFSI                                  | 17.9% | 18.2% | 17.5% | 17.4%  | 16.3%  | 17.4%  | 14.8%  | 16.4% |
| Travel, Media and Entertainment (TME) | 11.0% |