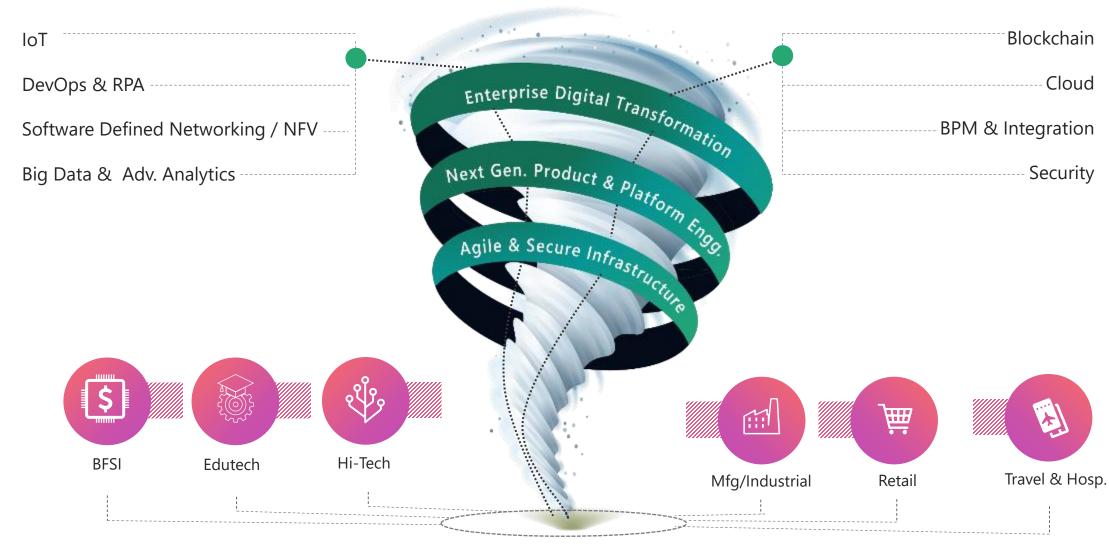

#### **Our Business**

#### Avg. annual revenue / active customer

By Revenue (USD '000)

|                                       | FY18  | FY19  | FY20  | FY21Q1 | FY21Q2 | FY21Q3 | FY21Q4 | FY21  |
|---------------------------------------|-------|-------|-------|--------|--------|--------|--------|-------|
| Customer Industry group               |       |       |       |        |        |        |        |       |
| Edutech                               | 18.0% | 21.3% | 21.3% | 27.0%  | 27.0%  | 24.9%  | 24.1%  | 25.6% |
| Hitech                                | 24.6% | 21.0% | 21.0% | 20.5%  | 19.5%  | 20.2%  | 13.5%  | 18.2% |
| BFSI                                  | 17.9% | 18.2% | 17.5% | 17.4%  | 16.3%  | 17.4%  | 14.8%  | 16.4% |
| Travel, Media and Entertainment (TME) | 11.0% | 13.8% | 17.1% | 12.9%  | 13.0%  | 14.4%  | 14.0%  | 13.6% |
| Retail / CPG                          | 7.0%  | 6.9%  | 7.5%  | 5.7%   | 4.5%   | 2.2%   | 8.6%   | 5.4%  |
| Industrial                            | 6.2%  | 8.1%  | 7.0%  | 6.4%   | 6.9%   | 7.0%   | 7.7%   | 7.1%  |
| Manufacturing                         | 3.2%  | 3.8%  | 3.7%  | 5.7%   | 6.8%   | 6.9%   | 7.1%   | 6.6%  |
| Others                                | 12.3% | 6.9%  | 4.9%  | 4.6%   | 6.0%   | 7.0%   | 10.2%  | 7.1%  |
| Digital Service Offerings             |       |       |       |        |        |        |        |       |
| Digital infrastructure/Cloud          | -     | 40.9% | 31.2% | 43.7%  | 41.1%  | 41.0%  | 44.2%  | 41.6% |
| SaaS                                  | -     | 28.6% | 29.4% | 23.6%  | 24.6%  | 21.6%  | 20.9%  | 22.7% |
| Security Solutions                    | -     | 10.2% | 14.9% | 7.6%   | 7.4%   | 8.7%   | 9.1%   | 8.7%  |
| Analytics/Al                          | -     | 9.1%  | 11.6% | 12.1%  | 13.5%  | 14.4%  | 12.9%  | 13.3% |
| loT                                   | -     | 8.4%  | 9.8%  | 9.3%   | 10.5%  | 11.0%  | 9.5%   | 10.5% |
| Total                                 | -     | 97.2% | 96.9% | 96.3%  | 97.1%  | 96.6%  | 96.6%  | 96.8% |
| Automation as a % of total            |       |       |       |        |        |        |        |       |
| revenue                               |       |       | 20.7% | 24.2%  | 24.3%  | 27.8%  | 24.4%  | 25.2% |