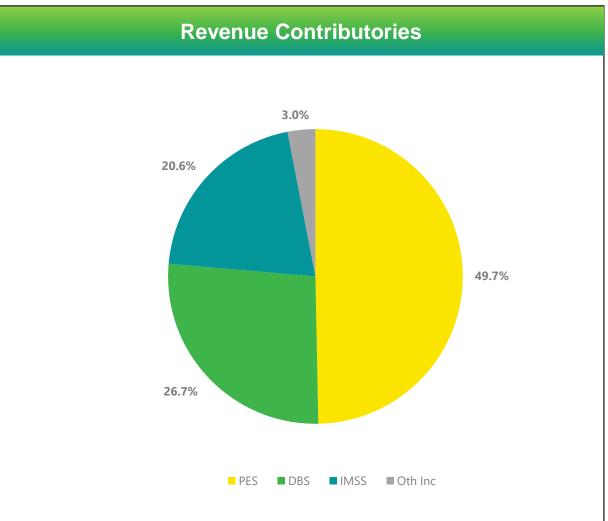

| (All figures in ₹ Lakhs)                      | FY1    | 8     | FY1    | 9     | FY2    | 0     | FY210  | <b>Q</b> 1 | FY21   | Q2    | FY210  | 23    | FY21   | Q4    | FY2    | 1     |
|-----------------------------------------------|--------|-------|--------|-------|--------|-------|--------|------------|--------|-------|--------|-------|--------|-------|--------|-------|
| Revenue by Business<br>Units                  |        |       |        |       |        |       |        |            |        |       |        |       |        |       |        |       |
| Infrastructure Management & Security Services | 9,862  | 20.2% | 12,943 | 21.5% | 15,361 | 21.5% | 3,641  | 19.5%      | 3,959  | 21.1% | 4,334  | 21.5% | 4,487  | 20.1% | 16,421 | 20.6% |
| Digital Business Services                     | 15,403 | 31.5% | 18,090 | 30.1% | 19,167 | 26.8% | 4,598  | 24.6%      | 4,710  | 25.1% | 4,985  | 24.8% | 6,995  | 31.3% | 21,288 | 26.7% |
| Product Engineering<br>Services               | 21,024 | 43.0% | 28,003 | 46.5% | 35,293 | 49.4% | 9,463  | 50.6%      | 9,615  | 51.2% | 9,965  | 49.5% | 10,589 | 47.3% | 39,632 | 49.7% |
| Total Revenue                                 | 46,289 | 94.6% | 59,036 | 98.1% | 69,821 | 97.8% | 17,702 | 94.7%      | 18,284 | 97.3% | 19,284 | 95.8% | 22,071 | 98.6% | 77,341 | 97.0% |
| Other income                                  | 2,623  | 5.4%  | 1,145  | 1.9%  | 1,602  | 2.2%  | 997    | 5.3%       | 507    | 2.7%  | 845    | 4.2%  | 303    | 1.4%  | 2,424  | 3.0%  |
| Total income                                  | 48,912 | 100%  | 60,181 | 100%  | 71,423 | 100%  | 18,699 | 100%       | 18,791 | 100%  | 20,129 | 100%  | 22,374 | 100%  | 79,765 | 100%  |