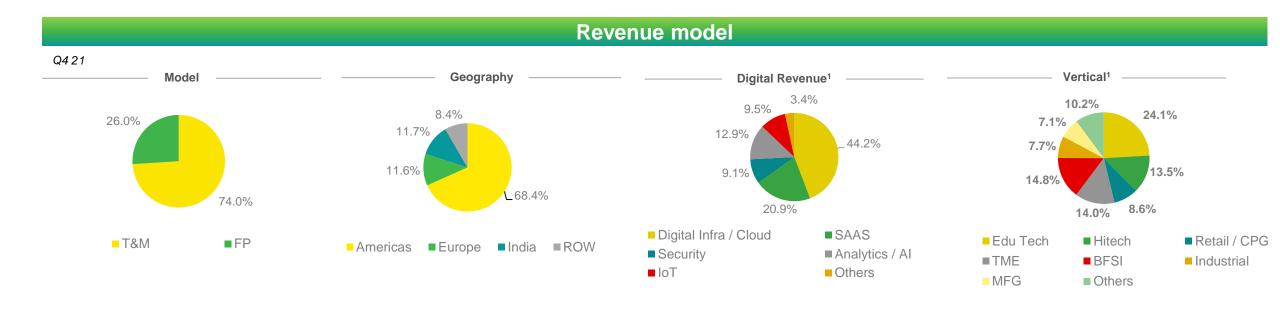

#### Avg. annual revenue / active customer

By Revenue (USD '000)

|                                       | FY18  | FY19  | FY20  | FY21Q1 | FY21Q2 | FY21Q3 | FY21Q4 | FY21  |
|---------------------------------------|-------|-------|-------|--------|--------|--------|--------|-------|
| Customer Industry group               |       |       |       |        |        |        |        |       |
| Edutech                               | 18.0% | 21.3% | 21.3% | 27.0%  | 27.0%  | 24.9%  | 24.1%  | 25.6% |
| Hitech                                | 24.6% | 21.0% | 21.0% | 20.5%  | 19.5%  | 20.2%  | 13.5%  | 18.2% |
| BFSI                                  | 17.9% | 18.2% | 17.5% | 17.4%  | 16.3%  | 17.4%  | 14.8%  | 16.4% |
| Travel, Media and Entertainment (TME) | 11.0% | 13.8% | 17.1% | 12.9%  | 13.0%  | 14.4%  | 14.0%  | 13.6% |
| Retail / CPG                          | 7.0%  | 6.9%  | 7.5%  | 5.7%   | 4.5%   | 2.2%   | 8.6%   | 5.4%  |
| Industrial                            | 6.2%  | 8.1%  | 7.0%  | 6.4%   | 6.9%   | 7.0%   | 7.7%   | 7.1%  |
| Manufacturing                         | 3.2%  | 3.8%  | 3.7%  | 5.7%   | 6.8%   | 6.9%   | 7.1%   | 6.6%  |
| Others                                | 12.3% | 6.9%  | 4.9%  | 4.6%   | 6.0%   | 7.0%   | 10.2%  | 7.1%  |
| Digital Service Offerings             |       |       |       |        |        |        |        |       |
| Digital infrastructure/Cloud          | -     | 40.9% | 31.2% | 43.7%  | 41.1%  | 41.0%  | 44.2%  | 41.6% |
| SaaS                                  | -     | 28.6% | 29.4% | 23.6%  | 24.6%  | 21.6%  | 20.9%  | 22.7% |
| Security Solutions                    | -     | 10.2% | 14.9% | 7.6%   | 7.4%   | 8.7%   | 9.1%   | 8.7%  |
| Analytics/Al                          | -     | 9.1%  | 11.6% | 12.1%  | 13.5%  | 14.4%  | 12.9%  | 13.3% |
| loT                                   | -     | 8.4%  | 9.8%  | 9.3%   | 10.5%  | 11.0%  | 9.5%   | 10.5% |
| Total                                 | -     | 97.2% | 96.9% | 96.3%  | 97.1%  | 96.6%  | 96.6%  | 96.8% |
| Automation as a % of total            |       |       |       |        |        |        |        |       |
| revenue                               |       |       | 20.7% | 24.2%  | 24.3%  | 27.8%  | 24.4%  | 25.2% |

|                                   | FY18  | FY19  | FY20  | FY21 Q1 | FY21 Q2 | FY21 Q3 | FY21 Q4 | FY 21 |  |  |  |
|-----------------------------------|-------|-------|-------|---------|---------|---------|---------|-------|--|--|--|
| Location of external customer     |       |       |       |         |         |         |         |       |  |  |  |
| USA                               | 73.5% | 75.5% | 77.5% | 77.3%   | 77.3%   | 72.2%   | 68.4%   | 73.4% |  |  |  |
| India                             | 11.7% | 11.9% | 11.9% | 10.9%   | 10.9%   | 13.4%   | 11.7%   | 11.8% |  |  |  |
| Europe                            | 11.4% | 9.5%  | 7.2%  | 9.8%    | 9.2%    | 10.6%   | 11.6%   | 10.4% |  |  |  |
| ROW                               | 3.4%  | 3.1%  | 3.4%  | 2.0%    | 2.6%    | 3.8%    | 8.4%    | 4.4%  |  |  |  |
| Million \$ Customers <sup>1</sup> |       |       |       |         |         |         |         |       |  |  |  |
| \$ 10 M +                         |       | 1     | 1     | 1       | 1       | 1       | 1       | 1     |  |  |  |
| \$ 5M to \$ 10M                   | 2     | 2     | -     | 1       | -       | 2       | 3       | 3     |  |  |  |
| \$ 3M to \$ 5M                    | 2     | 1     | 9     | 4       | 6       | 5       | 6       | 6     |  |  |  |
| \$ 1M to \$ 3M                    | 12    | 17    | 15    | 17      | 17      | 17      | 16      | 16    |  |  |  |
| Total                             | 16    | 21    | 25    | 23      | 24      | 25      | 26      | 26    |  |  |  |
| Revenue Mix                       |       |       |       |         |         |         |         |       |  |  |  |
| Onsite                            | 21.4% | 22.0% | 22.5% | 21.0%   | 21.9%   | 19.0%   | 15.0%   | 19.0% |  |  |  |
| Offshore <sup>2</sup>             | 78.6% | 78.0% | 77.5% | 79.0%   | 78.1%   | 81.0%   | 85.0%   | 81.0% |  |  |  |
| Revenue Model                     |       |       |       |         |         |         |         |       |  |  |  |
| Fixed Price                       | 18.4% | 16.8% | 19.0% | 18.8%   | 19.3%   | 22.2%   | 26.0%   | 22.0% |  |  |  |
| Time and Material                 | 81.6% | 83.2% | 81.0% | 81.2%   | 80.7%   | 77.8%   | 74.0%   | 78.0% |  |  |  |
| Active customers                  |       |       |       |         |         |         |         |       |  |  |  |
| # of active customers             | 173   | 163   | 157   | 148     | 152     | 155     | 173     | 173   |  |  |  |
| Billion \$ corporation            |       |       |       |         |         |         |         |       |  |  |  |
| # of customers                    |       |       | 37    | 36      | 39      | 38      | 46      | 46    |  |  |  |