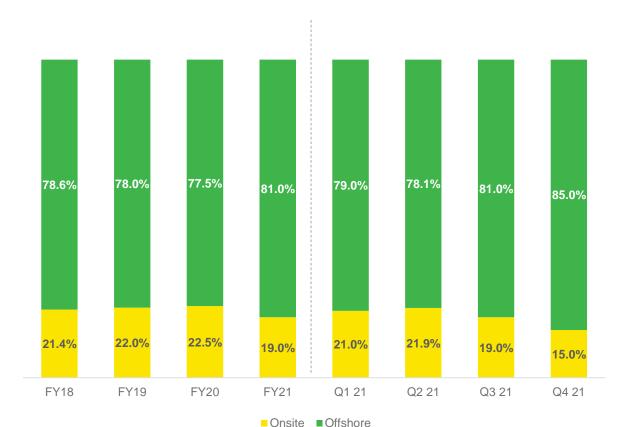

|                                   | FY18  | FY19  | FY20  | FY21 Q1 | FY21 Q2 | FY21 Q3 | FY21 Q4 | FY 21 |  |  |  |
|-----------------------------------|-------|-------|-------|---------|---------|---------|---------|-------|--|--|--|
| Location of external customer     |       |       |       |         |         |         |         |       |  |  |  |
| USA                               | 73.5% | 75.5% | 77.5% | 77.3%   | 77.3%   | 72.2%   | 68.4%   | 73.4% |  |  |  |
| India                             | 11.7% | 11.9% | 11.9% | 10.9%   | 10.9%   | 13.4%   | 11.7%   | 11.8% |  |  |  |
| Europe                            | 11.4% | 9.5%  | 7.2%  | 9.8%    | 9.2%    | 10.6%   | 11.6%   | 10.4% |  |  |  |
| ROW                               | 3.4%  | 3.1%  | 3.4%  | 2.0%    | 2.6%    | 3.8%    | 8.4%    | 4.4%  |  |  |  |
| Million \$ Customers <sup>1</sup> |       |       |       |         |         |         |         |       |  |  |  |
| \$ 10 M +                         |       | 1     | 1     | 1       | 1       | 1       | 1       | 1     |  |  |  |
| \$ 5M to \$ 10M                   | 2     | 2     | -     | 1       | -       | 2       | 3       | 3     |  |  |  |
| \$ 3M to \$ 5M                    | 2     | 1     | 9     | 4       | 6       | 5       | 6       | 6     |  |  |  |
| \$ 1M to \$ 3M                    | 12    | 17    | 15    | 17      | 17      | 17      | 16      | 16    |  |  |  |
| Total                             | 16    | 21    | 25    | 23      | 24      | 25      | 26      | 26    |  |  |  |
| Revenue Mix                       |       |       |       |         |         |         |         |       |  |  |  |
| Onsite                            | 21.4% | 22.0% | 22.5% | 21.0%   | 21.9%   | 19.0%   | 15.0%   | 19.0% |  |  |  |
| Offshore <sup>2</sup>             | 78.6% | 78.0% | 77.5% | 79.0%   | 78.1%   | 81.0%   | 85.0%   | 81.0% |  |  |  |
| Revenue Model                     |       |       |       |         |         |         |         |       |  |  |  |
| Fixed Price                       | 18.4% | 16.8% | 19.0% | 18.8%   | 19.3%   | 22.2%   | 26.0%   | 22.0% |  |  |  |
| Time and Material                 | 81.6% | 83.2% | 81.0% | 81.2%   | 80.7%   | 77.8%   | 74.0%   | 78.0% |  |  |  |
| Active customers                  |       |       |       |         |         |         |         |       |  |  |  |
| # of active customers             | 173   | 163   | 157   | 148     | 152     | 155     | 173     | 173   |  |  |  |
| Billion \$ corporation            |       |       |       |         |         |         |         |       |  |  |  |
| # of customers                    |       |       | 37    | 36      | 39      | 38      | 46      | 46    |  |  |  |