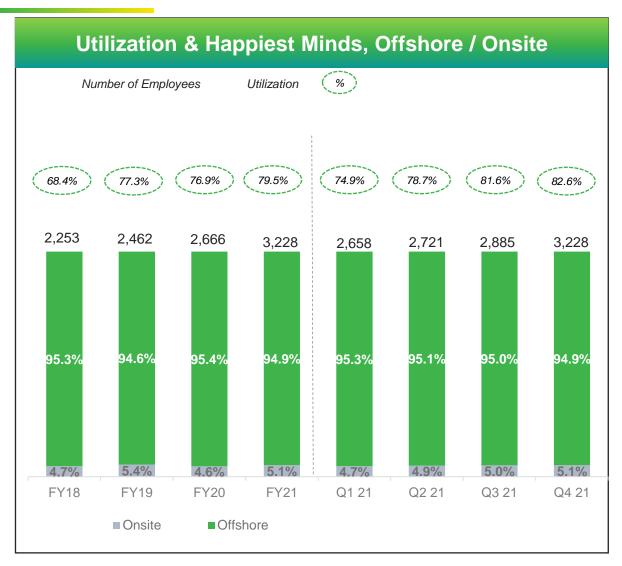

|                                    | FY18  | FY19  | FY20  | FY21Q1 | FY21Q2 | FY21Q3 | FY21Q4 | FY21  |
|------------------------------------|-------|-------|-------|--------|--------|--------|--------|-------|
| Happiest Minds                     |       |       |       |        |        |        |        |       |
| Onsite                             | 105   | 132   | 123   | 124    | 133    | 145    | 166    | 166   |
| Offshore                           | 2,148 | 2,330 | 2,543 | 2,534  | 2,588  | 2,740  | 3,062  | 3062  |
| Total                              | 2,253 | 2,462 | 2,666 | 2,658  | 2,721  | 2,885  | 3,228  | 3,228 |
| Happiest Minds by delivery centres |       |       |       |        |        |        |        |       |
| Onsite                             | 4.7%  | 5.4%  | 4.6%  | 4.7%   | 4.9%   | 5.0%   | 5.1%   | 5.1%  |
| Offshore <sup>1</sup>              | 95.3% | 94.6% | 95.4% | 95.3%  | 95.1%  | 95.0%  | 94.9%  | 94.9% |
| Utilization                        |       |       |       |        |        |        |        |       |
| Utilization %                      | 68.4% | 77.3% | 76.9% | 74.9%  | 78.7%  | 81.6%  | 82.6%  | 79.5% |
| Diversity                          |       |       |       |        |        |        |        |       |
| Women Happiest Minds               | 22.0% | 23.0% | 24.0% | 23.4%  | 23.3%  | 24.0%  | 24.5%  | 24.5% |
| Days Sales Outstanding             |       |       |       |        |        |        |        |       |
| Billed                             | 74    | 80    | 60    | 51     | 51     | 46     | 50     | 57    |
| Unbilled                           | 6     | 11    | 23    | 32     | 26     | 31     | 24     | 28    |
| Total DSO (Days)                   | 80    | 91    | 83    | 83     | 77     | 77     | 75     | 85    |
| EPS (₹ Per Share)                  |       |       |       |        |        |        |        |       |
| Full Year(Diluted)                 |       |       | 5.36  |        |        |        |        | 11.45 |
| Capital Return Ratios %            |       |       |       |        |        |        |        |       |
| Return on Capital Employed RoCE    |       |       | 28.9% |        |        |        |        | 31.2% |
| Return on Equity RoE               |       |       | 27.1% |        |        |        |        | 29.8% |