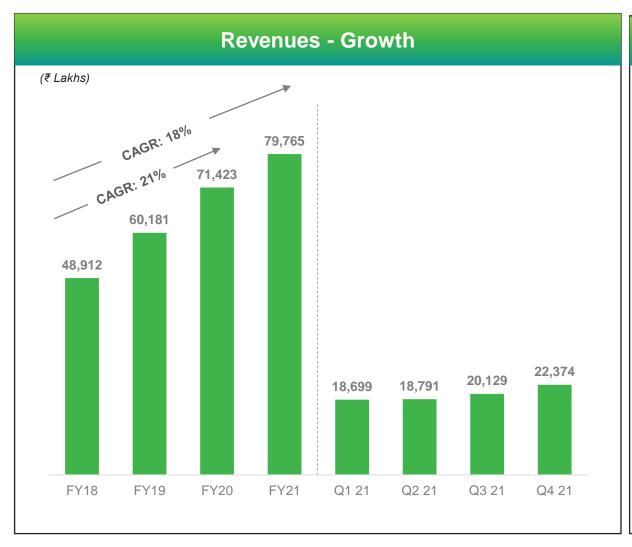

| (All figures in ₹ Lakhs)                      | FY1    | 8     | FY1    | 9     | FY2    | 0     | FY210  | <b>Q</b> 1 | FY21   | Q2    | FY210  | 23    | FY21   | Q4    | FY2    | 1     |
|-----------------------------------------------|--------|-------|--------|-------|--------|-------|--------|------------|--------|-------|--------|-------|--------|-------|--------|-------|
| Revenue by Business<br>Units                  |        |       |        |       |        |       |        |            |        |       |        |       |        |       |        |       |
| Infrastructure Management & Security Services | 9,862  | 20.2% | 12,943 | 21.5% | 15,361 | 21.5% | 3,641  | 19.5%      | 3,959  | 21.1% | 4,334  | 21.5% | 4,487  | 20.1% | 16,421 | 20.6% |
| Digital Business Services                     | 15,403 | 31.5% | 18,090 | 30.1% | 19,167 | 26.8% | 4,598  | 24.6%      | 4,710  | 25.1% | 4,985  | 24.8% | 6,995  | 31.3% | 21,288 | 26.7% |
| Product Engineering<br>Services               | 21,024 | 43.0% | 28,003 | 46.5% | 35,293 | 49.4% | 9,463  | 50.6%      | 9,615  | 51.2% | 9,965  | 49.5% | 10,589 | 47.3% | 39,632 | 49.7% |
| Total Revenue                                 | 46,289 | 94.6% | 59,036 | 98.1% | 69,821 | 97.8% | 17,702 | 94.7%      | 18,284 | 97.3% | 19,284 | 95.8% | 22,071 | 98.6% | 77,341 | 97.0% |
| Other income                                  | 2,623  | 5.4%  | 1,145  | 1.9%  | 1,602  | 2.2%  | 997    | 5.3%       | 507    | 2.7%  | 845    | 4.2%  | 303    | 1.4%  | 2,424  | 3.0%  |
| Total income                                  | 48,912 | 100%  | 60,181 | 100%  | 71,423 | 100%  | 18,699 | 100%       | 18,791 | 100%  | 20,129 | 100%  | 22,374 | 100%  | 79,765 | 100%  |