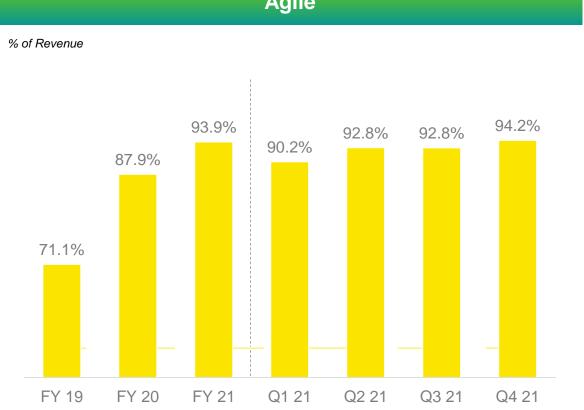

#### Avg. annual revenue / active customer

By Revenue (USD '000)

|                                       | FY18  | FY19  | FY20  | FY21Q1 | FY21Q2 | FY21Q3 | FY21Q4 | FY21  |
|---------------------------------------|-------|-------|-------|--------|--------|--------|--------|-------|
| Customer Industry group               |       |       |       |        |        |        |        |       |
| Edutech                               | 18.0% | 21.3% | 21.3% | 27.0%  | 27.0%  | 24.9%  | 24.1%  | 25.6% |
| Hitech                                | 24.6% | 21.0% | 21.0% | 20.5%  | 19.5%  | 20.2%  | 13.5%  | 18.2% |
| BFSI                                  | 17.9% | 18.2% | 17.5% | 17.4%  | 16.3%  | 17.4%  | 14.8%  | 16.4% |
| Travel, Media and Entertainment (TME) | 11.0% | 13.8% | 17.1% | 12.9%  | 13.0%  | 14.4%  | 14.0%  | 13.6% |
| Retail / CPG                          | 7.0%  | 6.9%  | 7.5%  | 5.7%   | 4.5%   | 2.2%   | 8.6%   | 5.4%  |
| Industrial                            | 6.2%  | 8.1%  | 7.0%  | 6.4%   | 6.9%   | 7.0%   | 7.7%   | 7.1%  |
| Manufacturing                         | 3.2%  | 3.8%  | 3.7%  | 5.7%   | 6.8%   | 6.9%   | 7.1%   | 6.6%  |
| Others                                | 12.3% | 6.9%  | 4.9%  | 4.6%   | 6.0%   | 7.0%   | 10.2%  | 7.1%  |
| Digital Service Offerings             |       |       |       |        |        |        |        |       |
| Digital infrastructure/Cloud          | -     | 40.9% | 31.2% | 43.7%  | 41.1%  | 41.0%  | 44.2%  | 41.6% |
| SaaS                                  | -     | 28.6% | 29.4% | 23.6%  | 24.6%  | 21.6%  | 20.9%  | 22.7% |
| Security Solutions                    | -     | 10.2% | 14.9% | 7.6%   | 7.4%   | 8.7%   | 9.1%   | 8.7%  |
| Analytics/Al                          | -     | 9.1%  | 11.6% | 12.1%  | 13.5%  | 14.4%  | 12.9%  | 13.3% |
| loT                                   | -     | 8.4%  | 9.8%  | 9.3%   | 10.5%  | 11.0%  | 9.5%   | 10.5% |
| Total                                 | -     | 97.2% | 96.9% | 96.3%  | 97.1%  | 96.6%  | 96.6%  | 96.8% |
| Automation as a % of total            |       |       |       |        |        |        |        |       |
| revenue                               |       |       | 20.7% | 24.2%  | 24.3%  | 27.8%  | 24.4%  | 25.2% |