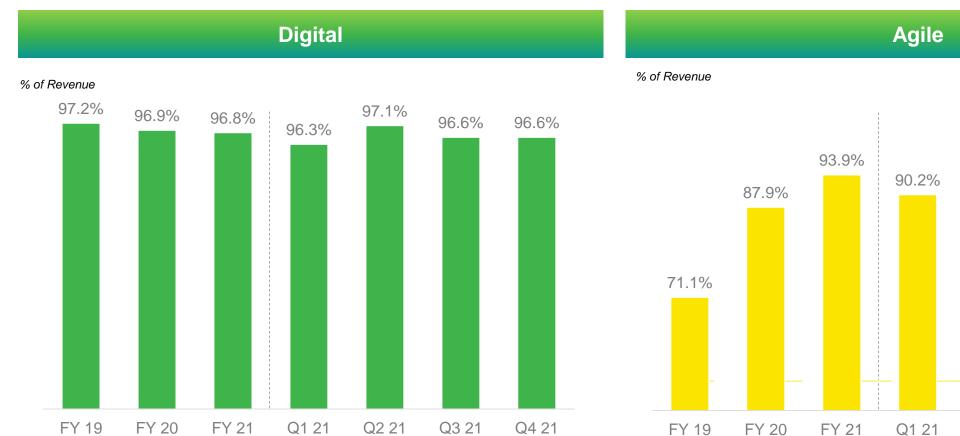

#### Avg. annual revenue / active customer

By Revenue (USD '000)

|                                       | FY18  | FY19  | FY20  | FY21Q1 | FY21Q2 | FY21Q3 | FY21Q4 | FY21  |
|---------------------------------------|-------|-------|-------|--------|--------|--------|--------|-------|
| Customer Industry group               |       |       |       |        |        |        |        |       |
| Edutech                               | 18.0% | 21.3% | 21.3% | 27.0%  | 27.0%  | 24.9%  | 24.1%  | 25.6% |
| Hitech                                | 24.6% | 21.0% | 21.0% | 20.5%  | 19.5%  | 20.2%  | 13.5%  | 18.2% |
| BFSI                                  | 17.9% | 18.2% | 17.5% | 17.4%  | 16.3%  | 17.4%  | 14.8%  | 16.4% |
| Travel, Media and Entertainment (TME) | 11.0% | 13.8% | 17.1% | 12.9%  | 13.0%  | 14.4%  | 14.0%  | 13.6% |
| Retail / CPG                          | 7.0%  | 6.9%  | 7.5%  | 5.7%   | 4.5%   | 2.2%   | 8.6%   | 5.4%  |
| Industrial                            | 6.2%  | 8.1%  | 7.0%  | 6.4%   | 6.9%   | 7.0%   | 7.7%   | 7.1%  |
| Manufacturing                         | 3.2%  | 3.8%  | 3.7%  | 5.7%   | 6.8%   | 6.9%   | 7.1%   | 6.6%  |
| Others                                | 12.3% | 6.9%  | 4.9%  | 4.6%   | 6.0%   | 7.0%   | 10.2%  | 7.1%  |
| Digital Service Offerings             |       |       |       |        |        |        |        |       |
| Digital infrastructure/Cloud          | -     | 40.9% | 31.2% | 43.7%  | 41.1%  | 41.0%  | 44.2%  | 41.6% |
| SaaS                                  | -     | 28.6% | 29.4% | 23.6%  | 24.6%  | 21.6%  | 20.9%  | 22.7% |
| Security Solutions                    | -     | 10.2% | 14.9% | 7.6%   | 7.4%   | 8.7%   | 9.1%   | 8.7%  |
| Analytics/Al                          | -     | 9.1%  | 11.6% | 12.1%  | 13.5%  | 14.4%  | 12.9%  | 13.3% |
| loT                                   | -     | 8.4%  | 9.8%  | 9.3%   | 10.5%  | 11.0%  | 9.5%   | 10.5% |
| Total                                 | -     | 97.2% | 96.9% | 96.3%  | 97.1%  | 96.6%  | 96.6%  | 96.8% |
| Automation as a % of total            |       |       |       |        |        |        |        |       |
| revenue                               |       |       | 20.7% | 24.2%  | 24.3%  | 27.8%  | 24.4%  | 25.2% |