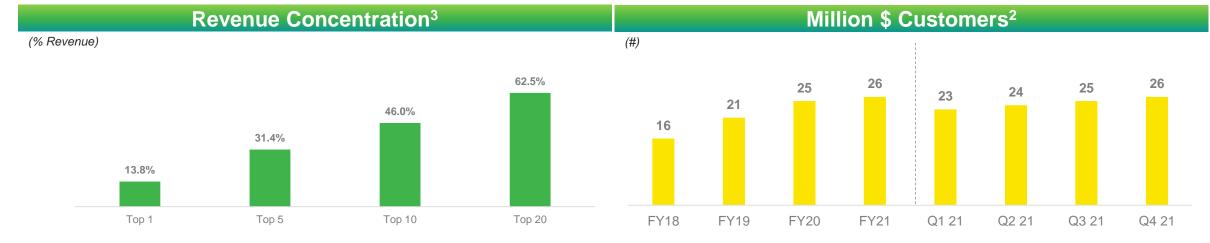

|                                   | FY18  | FY19  | FY20  | FY21 Q1 | FY21 Q2 | FY21 Q3 | FY21 Q4 | FY 21 |  |  |  |
|-----------------------------------|-------|-------|-------|---------|---------|---------|---------|-------|--|--|--|
| Location of external customer     |       |       |       |         |         |         |         |       |  |  |  |
| USA                               | 73.5% | 75.5% | 77.5% | 77.3%   | 77.3%   | 72.2%   | 68.4%   | 73.4% |  |  |  |
| India                             | 11.7% | 11.9% | 11.9% | 10.9%   | 10.9%   | 13.4%   | 11.7%   | 11.8% |  |  |  |
| Europe                            | 11.4% | 9.5%  | 7.2%  | 9.8%    | 9.2%    | 10.6%   | 11.6%   | 10.4% |  |  |  |
| ROW                               | 3.4%  | 3.1%  | 3.4%  | 2.0%    | 2.6%    | 3.8%    | 8.4%    | 4.4%  |  |  |  |
| Million \$ Customers <sup>1</sup> |       |       |       |         |         |         |         |       |  |  |  |
| \$ 10 M +                         |       | 1     | 1     | 1       | 1       | 1       | 1       | 1     |  |  |  |
| \$ 5M to \$ 10M                   | 2     | 2     | -     | 1       | -       | 2       | 3       | 3     |  |  |  |
| \$ 3M to \$ 5M                    | 2     | 1     | 9     | 4       | 6       | 5       | 6       | 6     |  |  |  |
| \$ 1M to \$ 3M                    | 12    | 17    | 15    | 17      | 17      | 17      | 16      | 16    |  |  |  |
| Total                             | 16    | 21    | 25    | 23      | 24      | 25      | 26      | 26    |  |  |  |
| Revenue Mix                       |       |       |       |         |         |         |         |       |  |  |  |
| Onsite                            | 21.4% | 22.0% | 22.5% | 21.0%   | 21.9%   | 19.0%   | 15.0%   | 19.0% |  |  |  |
| Offshore <sup>2</sup>             | 78.6% | 78.0% | 77.5% | 79.0%   | 78.1%   | 81.0%   | 85.0%   | 81.0% |  |  |  |
| Revenue Model                     |       |       |       |         |         |         |         |       |  |  |  |
| Fixed Price                       | 18.4% | 16.8% | 19.0% | 18.8%   | 19.3%   | 22.2%   | 26.0%   | 22.0% |  |  |  |
| Time and Material                 | 81.6% | 83.2% | 81.0% | 81.2%   | 80.7%   | 77.8%   | 74.0%   | 78.0% |  |  |  |
| Active customers                  |       |       |       |         |         |         |         |       |  |  |  |
| # of active customers             | 173   | 163   | 157   | 148     | 152     | 155     | 173     | 173   |  |  |  |
| Billion \$ corporation            |       |       |       |         |         |         |         |       |  |  |  |
| # of customers                    |       |       | 37    | 36      | 39      | 38      | 46      | 46    |  |  |  |