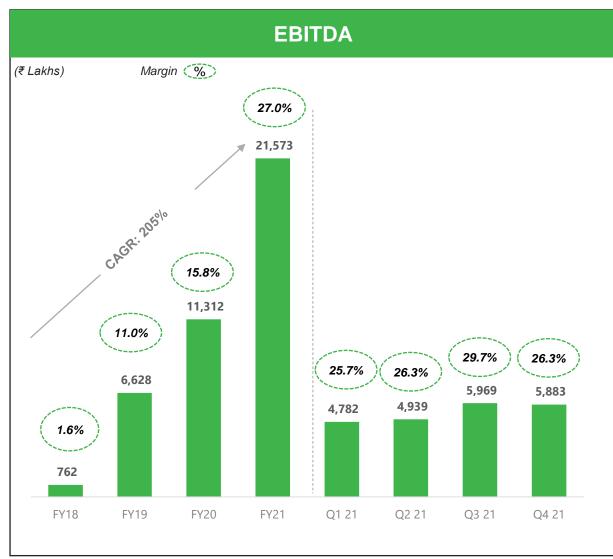

|                                |         | Summary | Profit & Lo | ss statemei | nt       |          |          |         |
|--------------------------------|---------|---------|-------------|-------------|----------|----------|----------|---------|
| (All figures in ₹ Lakhs)       | FY 18   | FY 19   | FY 20       | FY 21 Q1    | FY 21 Q2 | FY 21 Q3 | FY 21 Q4 | FY 21   |
| Income                         |         |         |             |             |          |          |          |         |
| Operating revenue              | 46,289  | 59,036  | 69,821      | 17,702      | 18,284   | 19,284   | 22,071   | 77,341  |
| Other income                   | 2,623   | 1,145   | 1,602       | 997         | 507      | 845      | 303      | 2,424   |
| Total income                   | 48,912  | 60,181  | 71,423      | 18,699      | 18,791   | 20,129   | 22,374   | 79,765  |
| Cost of revenue                | 32,652  | 36,987  | 42,927      | 9,978       | 10,401   | 11,155   | 12,849   | 44,382  |
| Gross margin                   | 13,637  | 22,049  | 26,894      | 7,724       | 7,884    | 8,129    | 9,222    | 32,959  |
| %                              | 29.5%   | 37.3%   | 38.5%       | 43.6%       | 43.1%    | 42.2%    | 41.8%    | 42.6%   |
| SG&A                           | 15,498  | 16,566  | 17,184      | 3,939       | 3,452    | 3,005    | 3,642    | 13,810  |
| EBITDA                         | 762     | 6,628   | 11,312      | 4,782       | 4,939    | 5,969    | 5,883    | 21,573  |
| %                              | 1.6%    | 11.0%   | 15.8%       | 25.6%       | 26.3%    | 29.7%    | 26.3%    | 27.0%   |
| Depreciation                   | 2,075   | 2,478   | 2,023       | 512         | 512      | 516      | 734      | 2,274   |
| EBIT                           | (1,313) | 4,150   | 9,289       | 4,270       | 4,427    | 5,453    | 5,149    | 19,299  |
| %                              | -2.7%   | 6.9%    | 13.0%       | 22.8%       | 23.6%    | 27.1%    | 23.0%    | 24.2%   |
| Finance cost                   | 995     | 1,594   | 802         | 186         | 160      | 126      | 225      | 697     |
| PBT before exceptional items * | (2,308) | 2,556   | 8,487       | 4,084       | 4,267    | 5,327    | 4,924    | 18,602  |
| %                              | -4.7%   | 4.2%    | 11.9%       | 21.8%       | 22.7%    | 26.5%    | 22.0%    | 23.3%   |
| Exceptional Items +            | -       | 1,258   | 1,126       | -           | -        | -        | -        | -       |
| PBT *                          | (2,308) | 1,298   | 7,361       | 4,084       | 4,267    | 5,327    | 4,924    | 18,602  |
| %                              | -4.7%   | 2.2%    | 10.3%       | 21.8%       | 22.7%    | 26.5%    | 22.0%    | 23.3%   |
| Current tax                    | -       | -       | 190         | 851         | 682      | 1,105    | 889      | 3,527   |
| Deferred tax                   | (61)    | (123)   | -           | (1,785)     | 177      | 7        | 430      | (1,171) |
| PAT *                          | (2,247) | 1,421   | 7,171       | 5,018       | 3,408    | 4,215    | 3,605    | 16,246  |
| %                              | -4.6%   | 2.4%    | 10.0%       | 26.8%       | 18.1%    | 20.9%    | 16.1%    | 20.4%   |